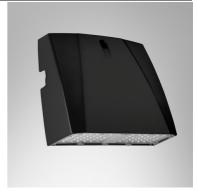

## **LED Wall Mount (Outdoor)**

## **Application**

Wall mount luminaire is designed to use for outdoor applications such as walkways, wall illumination,safety applications,etc.