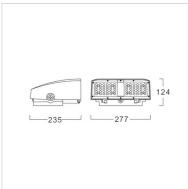

## Specification

Housing Die-cast aluminium
Finishing Powder coated in black
Lens Polycarbonate
Gasket Silicone rubber
Dimension 235x277x124 mm.
Mounting Surface
Power 50W
Light Source LED Module

Light Source LED Module
Colour Temperature 3000/5000K
Luminaire Output 5000 lm