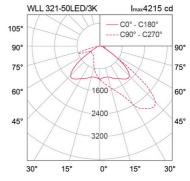

Beam AngleAsymmetrical wide beamControl GearBuilt-in driverPower Supply220-240VAC,50Hz

Insulation ClassIIP Rating55Luminaire Lifetime50,000 hrs.EquivalentMH 150W